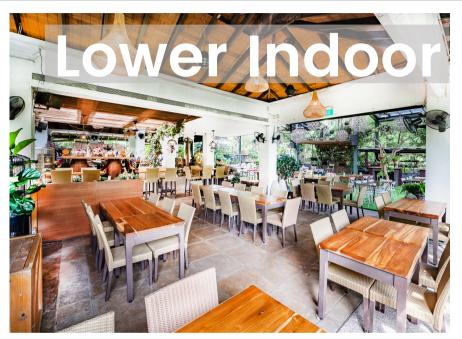

# FLOOR CAPACITY

**Exclusive Entire Restaurant** 250 - 300

**Exclusive Entire Garden** 150

**Exclusive Lower Indoor Deck** 55

**Exclusive Upper Indoor Deck** 40

# **OUR SPACES**