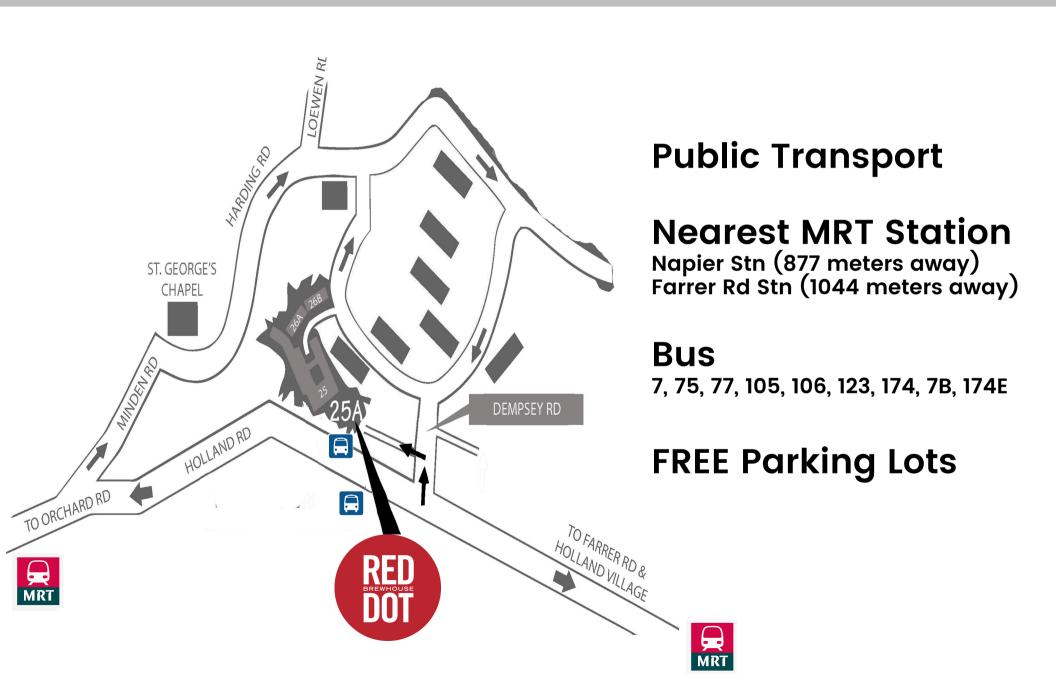

e Tourism Board as MADE WITH PASSION Brand. We are also certified SG CLEAN Certified by National Environmental Agency.

RedDot is definitely your best venue for your next celebrations.







# **EVENTS** WILL NEVER BE THE SAME **AGAIN AT** REDDOT BREWHOUSE

- GREEN VENUE
- SG CLEAN CERTIFIED VENUE
- PETS FRIENDLY VENUE
- FREE PARKING VENUE

### **OUR PAST EVENT CLIENTELES**







































# FLOOR CAPACITY



**Exclusive Entire Restaurant** 250 - 300

**Exclusive Entire Garden** 150

**Exclusive Lower Indoor Deck** 55

**Exclusive Upper Indoor Deck** 40

# **OUR SPACES**









# WESTERN COMMUNAL / SET MEAL



# CANAPES / CHARCUTERIE





### **GARDEN BUFFET**





### LIVE BAND ~ THE PARACHUTES



#### **EVENTS AT REDDOT DEMPSEY**









### **ACCESSIBILITY**