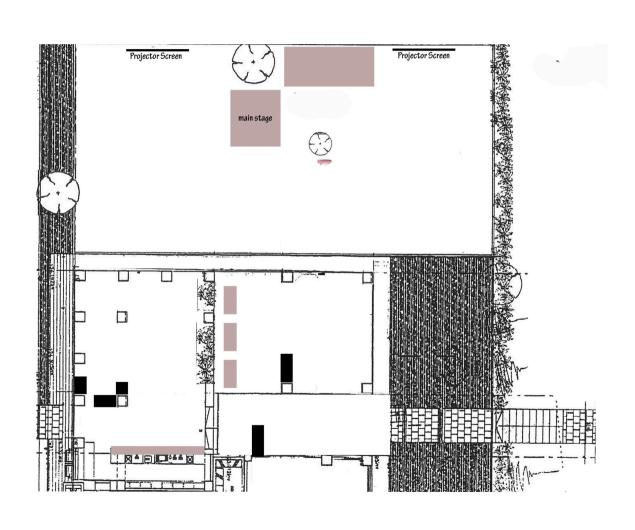

# FLOOR CAPACITY

**Exclusive Entire Restaurant** 250 - 300

**Exclusive Entire Garden** 150

**Exclusive Lower Indoor Deck** 55

**Exclusive Upper Indoor Deck** 40

# **OUR SPACES**